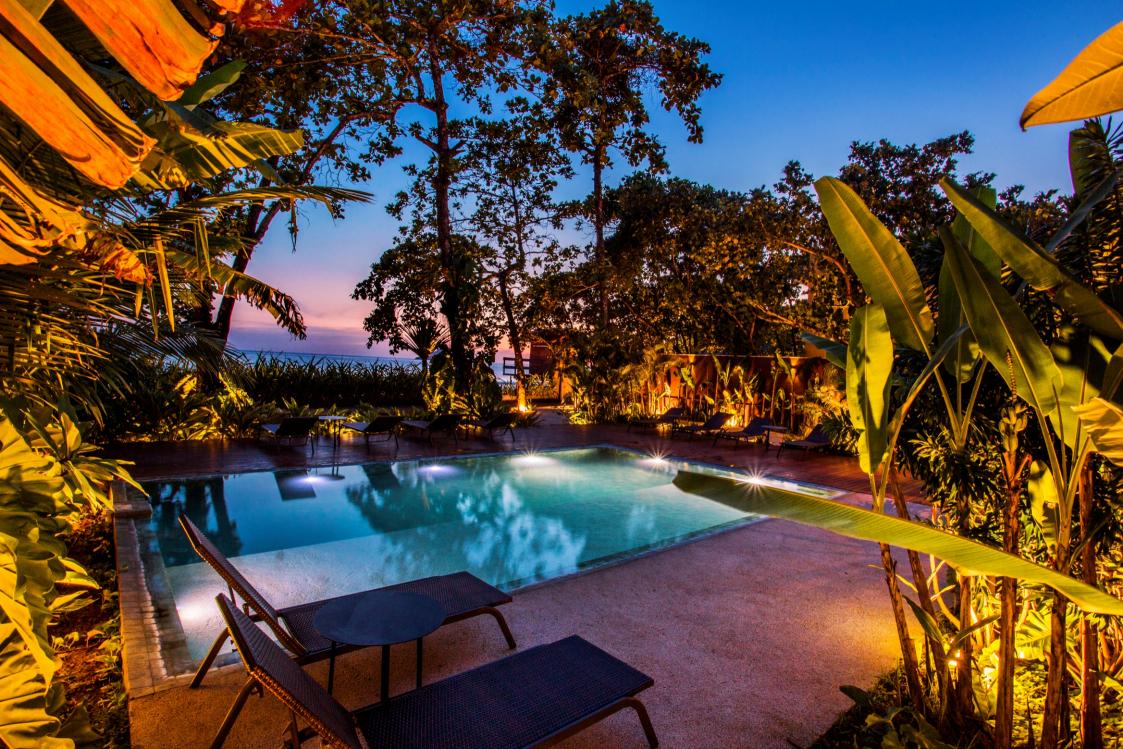

## ACOMOJAÇÕES

Nove flats desfrutam de um belo jardim e piscina com vista para a praia. Oferecemos serviços básicos de hotelaria como roupas de cama e banho, comodidade para sua estadia e de seus convidados com ambiente descontraído de uma casa. Decoradas com um tom minimalista, as suítes do Flat Pitanga esbanjam modernidade e conforto. Equipadas com camas king size, ar condicionado split, tv 4k, sky com todos os canais e netflix, cozinha compacta completa, além de banheiros amplos e privativos.