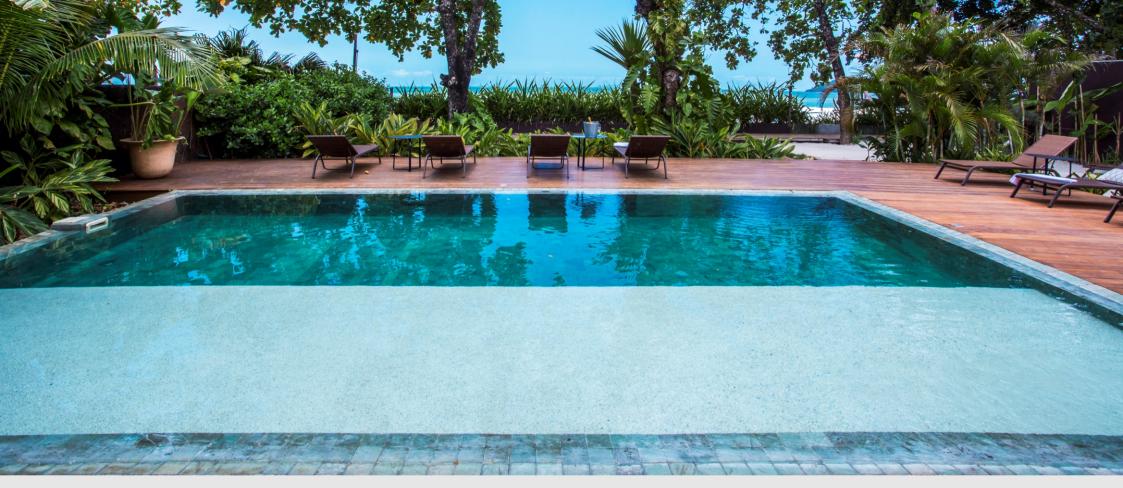

## ACOMOJAÇÕES

Nove flats desfrutam de um belo jardim e piscina com vista para a praia. Oferecemos serviços básicos de hotelaria como roupas de cama e banho, comodidade para sua estadia e de seus convidados com ambiente descontraído de uma casa. Decoradas com um tom minimalista, as suítes do Flat Pitanga esbanjam modernidade e conforto. Equipadas com camas king size, ar condicionado split, tv 4k, sky com todos os canais e netflix, cozinha compacta completa, além de banheiros amplos e privativos.