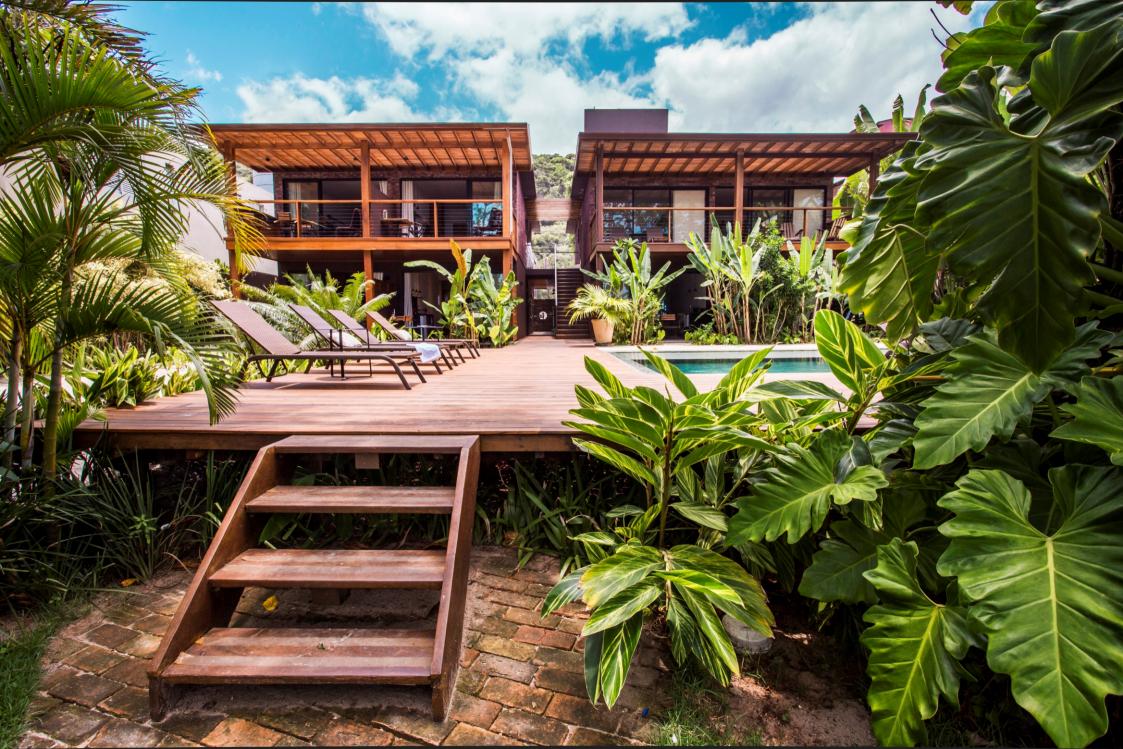

## ACOMOJAÇÕES

Nove flats desfrutam de um belo jardim e piscina com vista para a praia. Oferecemos serviços básicos de hotelaria como roupas de cama e banho, comodidade para sua estadia e de seus convidados com ambiente descontraído de uma casa. Decoradas com um tom minimalista, as suítes do Flat Pitanga esbanjam modernidade e conforto. Equipadas com camas king size, ar condicionado split, tv 4k, sky com todos os canais e netflix, cozinha compacta completa, além de banheiros amplos e privativos.

clique para conhecer os flats