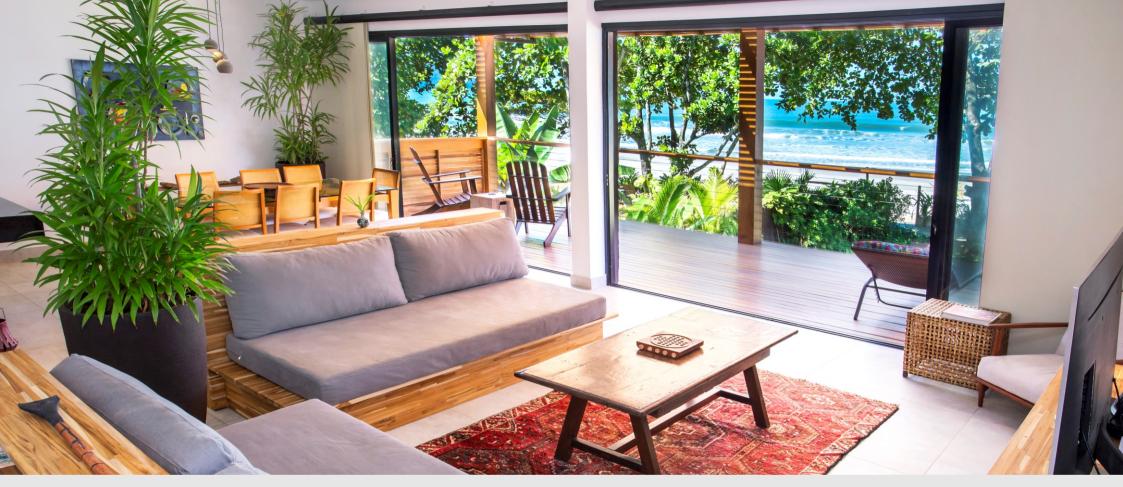

## ACOMOJAÇÕES

Nove flats desfrutam de um belo jardim e piscina com vista para a praia. Oferecemos serviços básicos de hotelaria como roupas de cama e banho, comodidade para sua estadia e de seus convidados com ambiente descontraído de uma casa. Decoradas com um tom minimalista, as suítes do Flat Pitanga esbanjam modernidade e conforto. Equipadas com camas king size, ar condicionado split, tv 4k, sky com todos os canais e netflix, cozinha compacta completa, além de banheiros amplos e privativos.