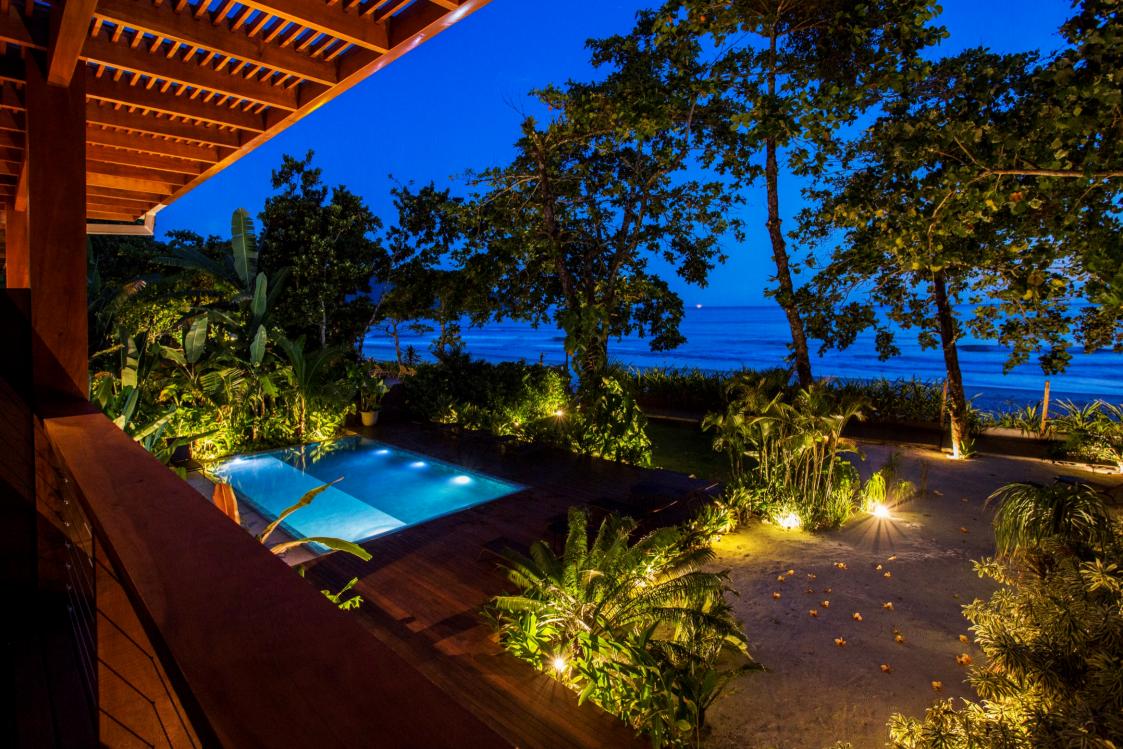

## ACOMOJAÇÕES

Nove flats desfrutam de um belo jardim e piscina com vista para a praia. Oferecemos serviços básicos de hotelaria como roupas de cama e banho, comodidade para sua estadia e de seus convidados com ambiente descontraído de uma casa. Decoradas com um tom minimalista, as suítes do Flat Pitanga esbanjam modernidade e conforto. Equipadas com camas king size, ar condicionado split, tv 4k, sky com todos os canais e netflix, cozinha compacta completa, além de banheiros amplos e privativos.