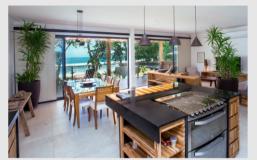

## ACOMOJAÇÕES

Nove flats desfrutam de um belo jardim e piscina com vista para a praia. Oferecemos serviços básicos de hotelaria como roupas de cama e banho, comodidade para sua estadia e de seus convidados com ambiente descontraído de uma casa. Decoradas com um tom minimalista, as suítes do Flat Pitanga esbanjam modernidade e conforto. Equipadas com camas king size, ar condicionado split, tv 4k, sky com todos os canais e netflix, cozinha compacta completa, além de banheiros amplos e privativos.